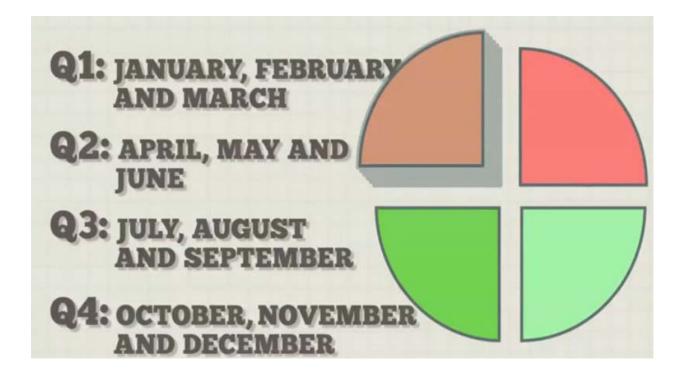

| ANNUAL REPORT ON VICTIM AND WITNESS ASSISTANCE                                                                                                                                                                                  |                                                                                                      |      |             |                                         | REPORT CONTROL<br>SYMBOL<br>DD-P&R(A)1952 |                                      |              |  |
|---------------------------------------------------------------------------------------------------------------------------------------------------------------------------------------------------------------------------------|------------------------------------------------------------------------------------------------------|------|-------------|-----------------------------------------|-------------------------------------------|--------------------------------------|--------------|--|
| This report summarizes delivery of servines 2 (18 USC 1512) and the Victim's Right accordance with DoD Instruction 1030 2.                                                                                                      |                                                                                                      |      |             |                                         |                                           |                                      |              |  |
|                                                                                                                                                                                                                                 |                                                                                                      |      |             | 2. REPORTING PERIOD                     |                                           |                                      |              |  |
|                                                                                                                                                                                                                                 |                                                                                                      |      |             | а. РЯОМ<br>Јаппану                      | 1.                                        | n. 10<br>December                    | 31.          |  |
| DURING THE REPORTING PERIOD, OUR L<br>INVESTIGATION, TRIAL COUNSEL, AND R                                                                                                                                                       |                                                                                                      |      |             | NUME                                    | 1)<br>IER OF<br>VICTIMS                   | (2)<br>NUMBER OF<br>WITNESSES        |              |  |
| DO FORM 2701 UPON INITIAL CONTACT<br>(Number of other vicinis and witnesses informed of their rights to assistance.)                                                                                                            |                                                                                                      |      |             |                                         |                                           |                                      |              |  |
| DD FORM 2702 UPON REFERRAL TO COURT-MARTIN. (Crime Willins Informed of their consultation rights in courts-martial.)                                                                                                            |                                                                                                      |      |             |                                         |                                           |                                      |              |  |
| DO FORM 2753 UPON SENTENCING TO CONFINEMENT (NUMBER OF OTHE VICTIMS and Withesbes Informed of their right to be notified of changes in the prisoner's status in confinement (i.e., release, transfer, escape, parsite, seatil). |                                                                                                      |      |             |                                         |                                           |                                      |              |  |
| DD FORM 2754 ONCE INFORMED OF THEIR<br>CHANGES IN THE PRISONER'S STATUS<br>(Number of Other Victing and withesses who a<br>shanges.)                                                                                            |                                                                                                      |      |             |                                         |                                           |                                      |              |  |
| 4. DURING THIS REPORTING PERIOD, NOTIF<br>FROM OUR CORRECTIONAL FACILITIES:                                                                                                                                                     | 4. DURING THIS REPORTING PERIOD, NOTIFICATION LETTERS WERE SENT<br>FROM OUR CORRECTIONAL FACILITIES: |      |             | NUMBER OF<br>PRISONER STATUS<br>CHANGES |                                           | NUMBER OF<br>NOTIFICATION<br>LETTERS |              |  |
| DO FORM 2705 UPON SYATUS CHANGE<br>(Number of status changes that required notification letters)                                                                                                                                |                                                                                                      |      |             |                                         |                                           |                                      |              |  |
| S. AS OF DECEMBER 31,                                                                                                                                                                                                           |                                                                                                      | ARMY | (2)<br>NAVY | (3)<br>AIR<br>FORCE                     | MARNES                                    | (5)<br>COAST<br>GUARD                | (6)<br>OTHER |  |
| REGUIRE VICTIM AND WITNESS NOTIFICATIONS:                                                                                                                                                                                       |                                                                                                      |      |             |                                         |                                           |                                      |              |  |
| 6. DOD COMPONENT RESPONSIBLE OFFICIA                                                                                                                                                                                            |                                                                                                      |      |             |                                         |                                           |                                      |              |  |
| a. NAME (Last, Fist, Mode Intel) 5. SIGNATURE                                                                                                                                                                                   |                                                                                                      |      |             |                                         |                                           | C. DATE SIGN                         |              |  |